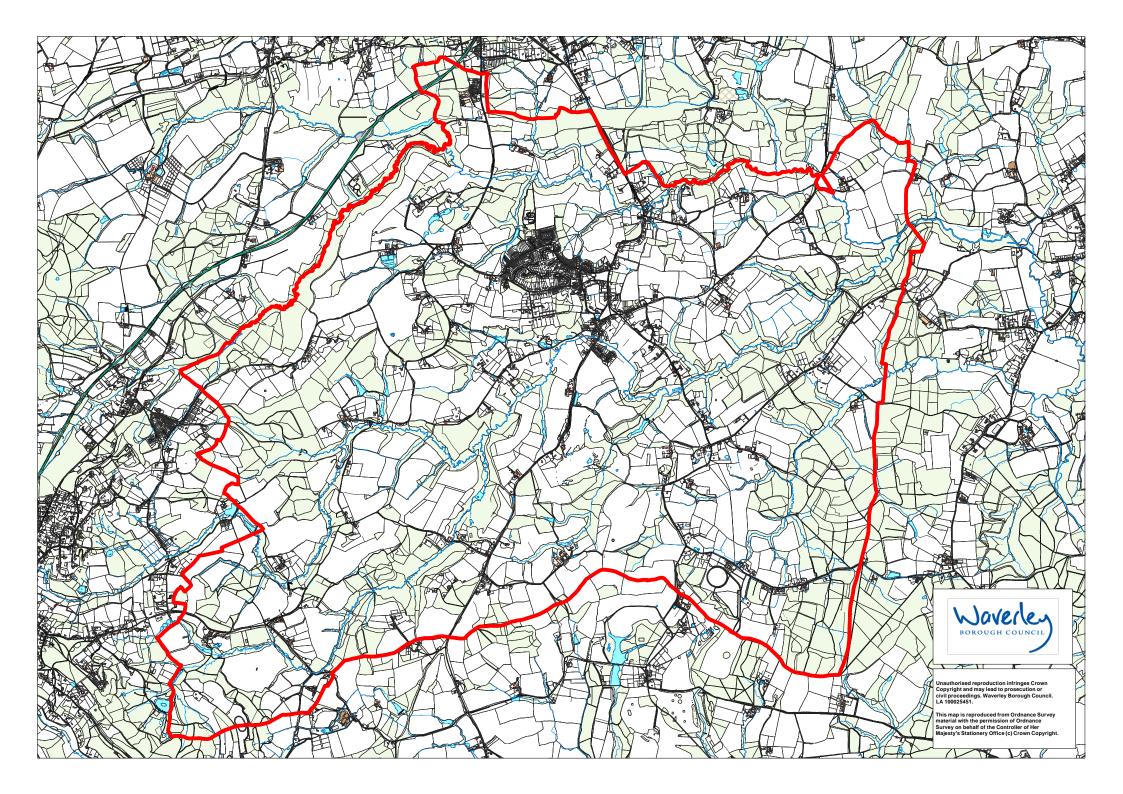

Enclosed is a map showing the area to which this area application relates. This follows the well-established, civil parish boundary. Careful consideration was given to whether part or all of the neighbouring parishes should be included within the neighbourhood area. Whilst this was considered inappropriate based on the aims of the neighbourhood plan, it was resolved to ensure that the surrounding parishes and their residents would be involved as much as possible in the preparation of the plan.